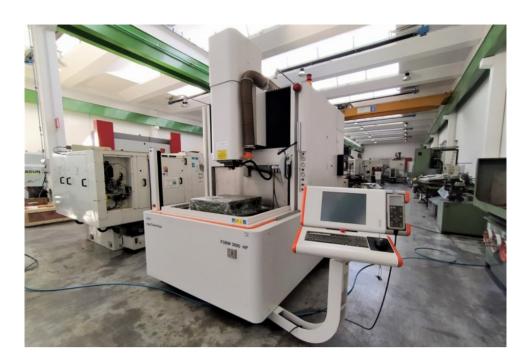

## AGIE CHARMILLES FORM 3000HP

- USED - CNC DIE SINKING EDM

| YEAR                 | 2014                  |
|----------------------|-----------------------|
| CODE                 | 22U7678               |
| X-AXIS TRAVEL        | 600 mm                |
| Y-AXIS TRAVEL        | 400 mm                |
| Z-AXIS TRAVEL        | 500 mm                |
| MAX ELECTRODE WEIGHT | 50 Kg                 |
| MAX PIECE WEIGHT     | 2000 Kg               |
| MAX PIECE SIZE       | 1200 x 800 x 350 mm   |
| TANK SIZE            | 1280 x 850 x 390 mm   |
| CONTROL UNIT         | VISION 5              |
| WEIGHT               | 5500 Kg               |
| OVERALL DIMENSIONS   | 1800 x 2900 x 3200 mm |
| PRICE                | To be defined         |